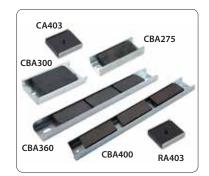

# LATCH MAGNET CHANNELASSEMBLIES

# Latch Magnet Channel Assembly

A strong ceramic or rubber magnet is fixed into a zinc-plated steel channel forming a magnetic assembly with the holding power on one large surface.

Makes a great door latch, or use to hold key rings, nameplates, fixtures or other ferrous metal objects. Ideal for use in warehouses, garages, manufacturing facilities and offices.

**Dimensions in Inches** 

The large assemblies (CBA360 & CBA400) make excellent tool or sign holders. The rubber magnet assembly (RA403) is impact and vibration resistant.

## **Specifications**

|                               |         |                | Dimensions in menes |       |        |                    |
|-------------------------------|---------|----------------|---------------------|-------|--------|--------------------|
| Part No.                      | MSRP    | Pounds<br>Pull | Length              | Width | Height | Channel Hole       |
| CA403                         | \$0.44  | 7              | 1                   | .875  | .25    | .125 Dia.*         |
| CBA275                        | \$3.27  | 25             | 2.7                 | 1.08  | .5     | .186 Dia. (2)      |
| CBA300                        | \$2.84  | 60             | 3                   | 1.5   | .455   | .25 L x .198 W (2) |
| CBA360                        | \$5.25  | 25             | 8                   | 1.063 | .5     | .28 L x .428 W (2) |
| CBA400                        | \$15.75 | 150            | 12                  | 1.75  | 0.61   | .25 dia. (2)       |
| <b>RA403</b><br>Rubber Magnet | \$0.53  | 5              | 1                   | .875  | .22    | .125 Dia.*         |