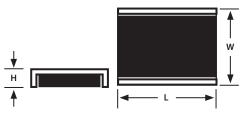

**Dimensions in Inches** 

The large assemblies (CBA360 & CBA400) make excellent tool or sign holders. The rubber magnet assembly (RA403) is impact and vibration resistant.

## **Specifications**

|                               |         |                | Dimensions in menes |       |        |                    |
|-------------------------------|---------|----------------|---------------------|-------|--------|--------------------|
| Part No.                      | MSRP    | Pounds<br>Pull | Length              | Width | Height | Channel Hole       |
| CA403                         | \$0.44  | 7              | 1                   | .875  | .25    | .125 Dia.*         |
| CBA275                        | \$3.27  | 25             | 2.7                 | 1.08  | .5     | .186 Dia. (2)      |
| CBA300                        | \$2.84  | 60             | 3                   | 1.5   | .455   | .25 L x .198 W (2) |
| CBA360                        | \$5.25  | 25             | 8                   | 1.063 | .5     | .28 L x .428 W (2) |
| CBA400                        | \$15.75 | 150            | 12                  | 1.75  | 0.61   | .25 dia. (2)       |
| <b>RA403</b><br>Rubber Magnet | \$0.53  | 5              | 1                   | .875  | .22    | .125 Dia.*         |